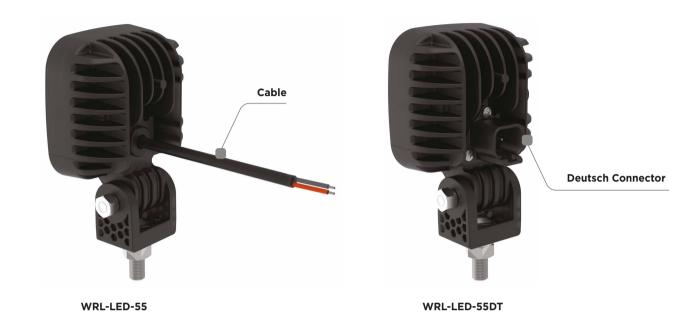

#### **TECHNICAL DATA**

| Product Number              |               | WRL-LED-55 SERIES |                           |
|-----------------------------|---------------|-------------------|---------------------------|
| Variants                    |               | WRL-LED-55        | WRL-LED-55DT              |
| Operating Voltage           |               | 10V - 30V         |                           |
| Reverse Polarity Protection |               | Yes               |                           |
| Light Function              |               | LED Work Lamp     |                           |
| Consumption                 |               | 12W               |                           |
| Temperature Range           |               | -40C / +65C       |                           |
| Material                    | Lens          | PC                |                           |
|                             | Housing       | Plastic           |                           |
| Type of Protection          |               | IP69K             |                           |
| Approvals                   | ECE           | 148R Cat. AR      |                           |
|                             | EMC           | R10-06            |                           |
|                             | CISPR 25      | Class 3           |                           |
| Lumen Output                | Raw           | 1500 lm           |                           |
| Type of Connection          | Connection    | Cable Output      | Deutsch Connector         |
|                             | Specification | 500mm length      | Integrated 2pin Connector |