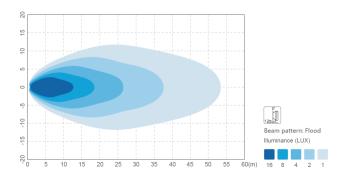

| Housing       | Plastic           |                           |
| Type of Protection          |               | IP69K             |                           |
| Approvals                   | ECE           | 148R Cat. AR      |                           |
|                             | EMC           | R10-06            |                           |
|                             | CISPR 25      | Class 3           |                           |
| Lumen Output                | Raw           | 1500 lm           |                           |
| Type of Connection          | Connection    | Cable Output      | Deutsch Connector         |
|                             | Specification | 500mm length      | Integrated 2pin Connector |

#### **DIMENSIONAL DRAWING**



### **ISOLUX DIAGRAM**