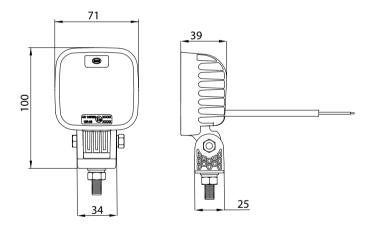

|                             | Housing       | Plastic           |                           |
| Type of Protection          |               | IP69K             |                           |
| Approvals                   | ECE           | 148R Cat. AR      |                           |
|                             | EMC           | R10-06            |                           |
|                             | CISPR 25      | Class 3           |                           |
| Lumen Output                | Raw           | 1500 lm           |                           |
| Type of Connection          | Connection    | Cable Output      | Deutsch Connector         |
|                             | Specification | 500mm length      | Integrated 2pin Connector |

#### **DIMENSIONAL DRAWING**



### **ISOLUX DIAGRAM**