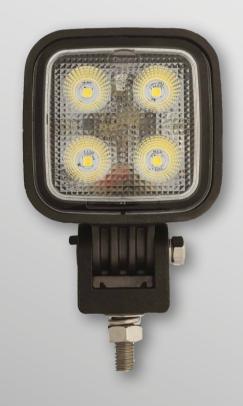

# WORK / REVERSING LED LAMP PLASTIC HOUSING

#### **PRODUCT BENEFITS**

- Tiny but Strong
- Cost-effective product combining High Intensity Work Lamp & Reversing Lamp in one
- Plastic housing design which extends product lifetime due to better heat dispersion
- Light-Weight Plastic Housing
- High Level EMC Class 3
- Carbon Alloy Plastic Anticorrosion Housing
- Multivoltage 12-24V
- IP69K Protection