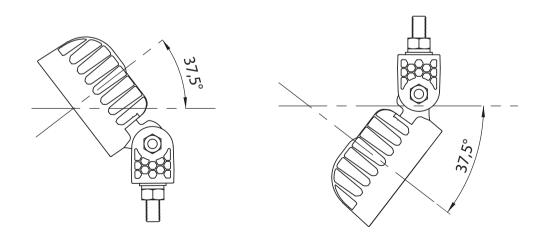

# **WRL-LED-55**

# WORK / REVERSING LED LAMP PLASTIC HOUSING



#### **PRODUCT BENEFITS**

- Tiny but Strong
- Cost-effective product combining High Intensity Work Lamp & Reversing Lamp in one
- Plastic housing design which extends product lifetime due to better heat dispersion
- Light-Weight Plastic Housing
- High Level EMC Class 3
- Carbon Alloy Plastic Anticorrosion Housing
- Multivoltage 12-24V
- IP69K Protection







## **REVERSE FUNCTION APPROVED INSTALLATION**





### **TECHNICAL SPECIFICATIONS**

#### **TECHNICAL DATA**

| Product Number              |               | WRL-LED-55 SERIES |                           |
|-----------------------------|---------------|-------------------|---------------------------|
| Variants                    |               | WRL-LED-55        | WRL-LED-55DT              |
| Operating Voltage           |               | 10V - 30V         |                           |
| Reverse Polarity Protection |               | Yes               |                           |
| Light Function              |               | LED Work Lamp     |                           |
| Consumption                 |               | 12W               |                           |
| Temperature Range           |               | -40C / +65C