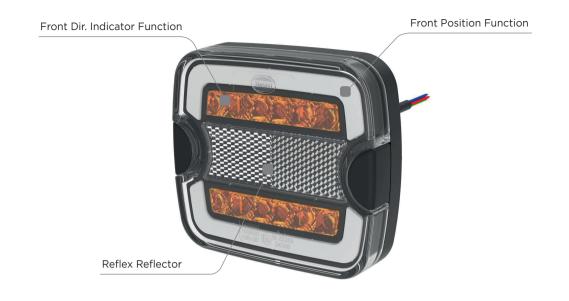

#### **FUNCTIONS LAYOUT**

#### TECHNICAL DATA

| Product Number                                   |         | Series DSL-4150F        |                        |                     |
|--------------------------------------------------|---------|-------------------------|------------------------|---------------------|
| Operating Voltage                                |         | 10V - 30V               |                        |                     |
| Reverse Polarity Protection<br>Temperature Range |         | Yes<br>- 40°C to + 65°C |                        |                     |
|                                                  |         |                         |                        |                     |
| Material                                         | Lens    | PMMA                    |                        |                     |
|                                                  | Housing | ABS / PC                |                        |                     |
| Type of Protection                               |         | IP67                    |                        |                     |
| Light Function                                   |         | Front<br>Position       | Direction<br>Indicator | Reflex<br>Reflector |
| Emitted Color                                    |         | White                   | Amber                  | White               |
| Consumption                                      |         | 1,9W                    | 3,5W                   | _                   |
| Approvals                                        | ECE     | R148                    | R148                   | R150                |
|                                                  |         | A                       | 1                      | IB                  |
| EMC                                              |         | R10-06                  |                        |                     |
| Type of Connection                               |         | 350mm Cable             |                        |                     |