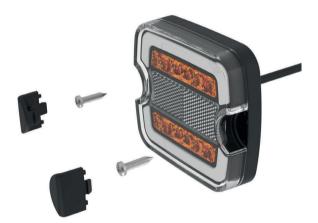

## **Multiple Mounting Options**

Front Mounting Caps are included Screws Distance: 90mm

Rear Mounting Extra Bracket is included Screws Distance: 45mm or 53mm or 70mm