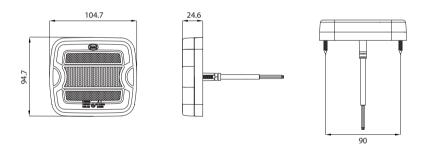

|         | White                   | Amber                  | White               |
| Consumption                                      |         | 1,9W                    | 3,5W                   | _                   |
| Approvals                                        | ECE     | R148                    | R148                   | R150                |
|                                                  |         | A                       | 1                      | IB                  |
| EMC                                              |         | R10-06                  |                        |                     |
| Type of Connection                               |         | 350mm Cable             |                        |                     |

#### DIMENSIONAL DRAWING