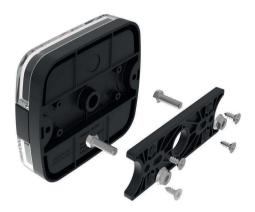

## **Multiple Mounting Options**

Front Mounting Caps are included Screws Distance: 90mm

Rear Mounting Extra Bracket is included Screws Distance: 45mm or 53mm or 70mm