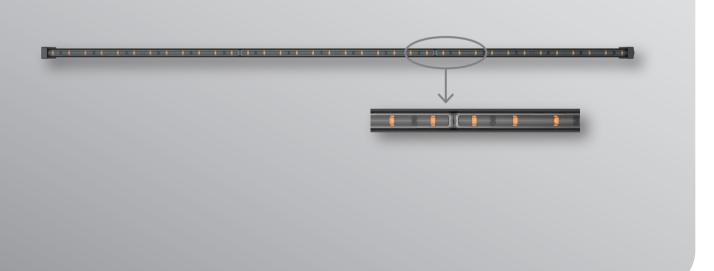

# **LB-800 SERIES**

## ULTRA SLIM LIGHT BAR



## **PRODUCT BENEFITS**

- Ultra Slim Design for various Applications
- Robust Housing made with Aluminum
- Adjustable Mounting Concept that fits most vehicles
- ECE Approved
- IP67 Protection
- 10 Flashing Patterns



#### **FUNCTIONS LAYOUT**

Flashing Warning Light

## MOUNTING





## **TECHNICAL SPECIFICATIONS**

#### **TECHNICAL DATA**

| Product Number              |         | Series LB-800                                                                  |  |
|-----------------------------|---------|--------------------------------------------------------------------------------|--|
| Operating Voltage           |         | 10-30V                                                                         |  |
| Reverse Polarity Protection |         | Yes