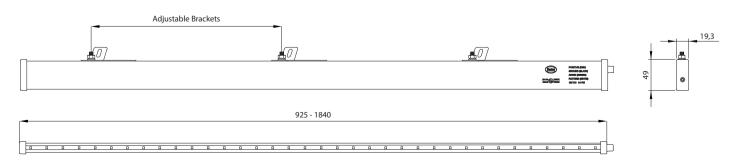

#### DIMENSIONAL DRAWING

#### CODES OVERVIEW

| Variants Ref. No. | Number of modules | Length (mm) |
|-------------------|-------------------|-------------|
| LB-803.05         | 3                 | 925         |
| LB-804.05         | 4                 | 1230        |
| LB-805.05         | 5                 | 1535        |
| LB-806.05         | 6                 | 1840        |