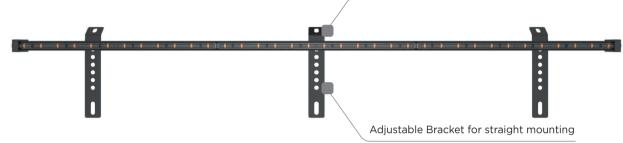

# **LB-800 SERIES**

## ULTRA SLIM LIGHT BAR



## **PRODUCT BENEFITS**

- Ultra Slim Design for various Applications
- Robust Housing made with Aluminum
- Adjustable Mounting Concept that fits most vehicles
- ECE Approved
- IP67 Protection
- 10 Flashing Patterns



#### **FUNCTIONS LAYOUT**

Flashing Warning Light

## MOUNTING





## **TECHNICAL SPECIFICATIONS**

#### **TECHNICAL DATA**

| Product Number              |         | Series LB-800                                                                  |  |
|-----------------------------|---------|--------------------------------------------------------------------------------|--|
| Operating Voltage           |         | 10-30V                                                                         |  |
| Reverse Polarity Protection |         | Yes                                                                            |  |
| Light Function              |         | LED Warning Light                                                              |  |
| Emitted Color               |         | Amber