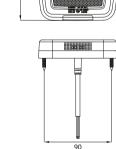

|                    |  |

#### **CODES OVERVIEW**

| Variants Ref. No. | Clear Inner<br>Lenses (stop & DI) | Number<br>Plate | Colored Inner<br>Lenses (stop & DI) |  |
|-------------------|-----------------------------------|-----------------|-------------------------------------|--|
| DSL-4150          | •                                 |                 |                                     |  |
| DSL-4150.PL       | •                                 | •               |                                     |  |
| DSL-4150.56       |                                   |                 | •                                   |  |
| DSL-4150.56PL     |                                   | •               | •                                   |  |

#### **DIMENSIONAL DRAWING**