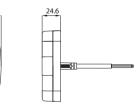

|                    |  |

#### **CODES OVERVIEW**

| Variants Ref. No. | Clear Inner<br>Lenses (stop & DI) | Number<br>Plate | Colored Inner<br>Lenses (stop & DI) |  |
|-------------------|-----------------------------------|-----------------|-------------------------------------|--|
| DSL-4150          | •                                 |                 |                                     |  |
| DSL-4150.PL       | •                                 | •               |                                     |  |
| DSL-4150.56       |                                   |                 | •                                   |  |
| DSL-4150.56PL     |                                   | •               | •                                   |  |

#### **DIMENSIONAL DRAWING**