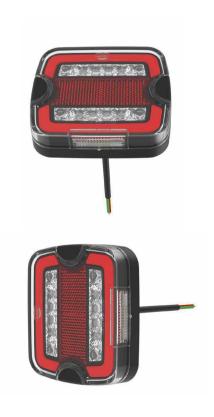

# NEW MULTIFUNCTION REAR LED LAMP

#### **PRODUCT BENEFITS**

- IP67 Protection
- Various mounitng options
- Multi-voltage 10-30V
- Tail light which stands out due to Glowing Body Technology
- Clear or Colored inner lenses
- Horizontal or Vertical Installation
- Integrated number plate for all available applications