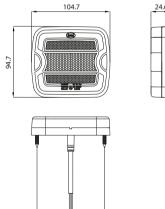

|                    |  |

#### **CODES OVERVIEW**

| Variants Ref. No. | Clear Inner<br>Lenses (stop & DI) | Number<br>Plate | Colored Inner<br>Lenses (stop & DI) |  |
|-------------------|-----------------------------------|-----------------|-------------------------------------|--|
| DSL-4150          | •                                 |                 |                                     |  |
| DSL-4150.PL       | •                                 | •               |                                     |  |
| DSL-4150.56       |                                   |                 | •                                   |  |
| DSL-4150.56PL     |                                   | •               | •                                   |  |

#### **DIMENSIONAL DRAWING**