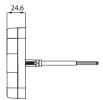

|                    |  |

#### **CODES OVERVIEW**

| Variants Ref. No. | Clear Inner<br>Lenses (stop & DI) | Number<br>Plate | Colored Inner<br>Lenses (stop & DI) |  |
|-------------------|-----------------------------------|-----------------|-------------------------------------|--|
| DSL-4150          | •                                 |                 |                                     |  |
| DSL-4150.PL       | •                                 | •               |                                     |  |
| DSL-4150.56       |                                   |                 | •                                   |  |
| DSL-4150.56PL     |                                   | •               | •                                   |  |

#### **DIMENSIONAL DRAWING**