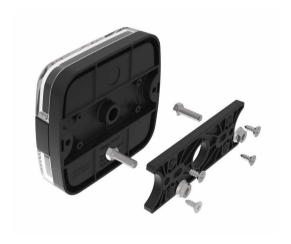

# **Multiple Mounting Options**

Front Mounting
Caps are included
Screws Distance: 90mm

Back Mounting
Extra Housing is included
Screws Distance: 45mm or 53mm or 70mm

Rear Mounting
Extra Bracket is included
Screws Distance: 45mm or 53mm or 70mm