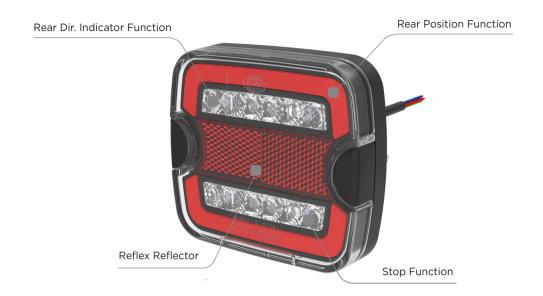

# **DSL-4150 SERIES**

# NEW MULTIFUNCTION REAR LED LAMP





#### **PRODUCT BENEFITS**

- IP67 Protection
- Various mounitng options
- Multi-voltage 10-30V
- Tail light which stands out due to Glowing Body Technology
- Clear or Colored inner lenses
- Horizontal or Vertical Installation
- Integrated number plate for all available applications



### **FUNCTIONS LAYOUT**



# **Horizontal / Vertical Installation**





## **Colored Inner Lenses**







# **Multiple Mounting Options**

Front Mounting
Caps are included
Screws Distance: 90mm

Back Mounting
Extra Housing is included
Screws Distance: 45mm or 53mm or 70mm

Rear Mounting
Extra Bracket is included
Screws Distance: 45mm or 53mm or 70mm





### **Number Plate Function**



#### Approved for every number plate edition:





## **TECHNICAL SPECIFICATIONS**

#### **TECHNICAL DATA**

| Product Number              |         | Series DSL-4150  |      |                        |                      |                    |  |
|-----------------------------|---------|------------------|------|------------------------|----------------------|--------------------|--|
| Operating Voltage           |         | 10