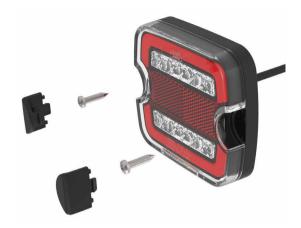

# **Multiple Mounting Options**

Front Mounting
Caps are included
Screws Distance: 90mm

Back Mounting
Extra Housing is included
Screws Distance: 45mm or 53mm or 70mm

Rear Mounting
Extra Bracket is included
Screws Distance: 45mm or 53mm or 70mm