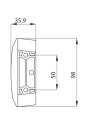

|                           | 02                            | 02   | 01   |
|                                      | EMC                       | R10-06                        |      |      |
| Type of Connection                   | Standard Versions         | 500mm Cable Output            |      |      |

#### **CODES OVERVIEW**

| Flat Base | Recessed Base  | Lateral Base                     |
|-----------|----------------|----------------------------------|
| •         |                |                                  |
|           | •              |                                  |
|           |                | •                                |
|           | Flat Base<br>● | Flat Base Recessed Base  •  •  • |

#### **DIMENSIONAL DRAWING**