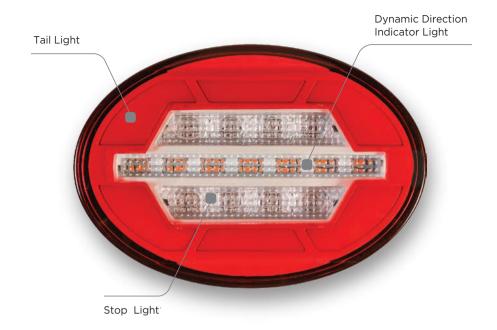

# **DSL-250 SERIES**

# NEW LED MULTIFUNCTION OVAL-SHAPED REAR LAMP



### **PRODUCT BENEFITS**

- Attractive EU Oval-shaped design with Dynamic Direction Indicator
- 3 Alternative solutions for different Mounting
- Robust Design with lens fixed to the housing for heavy outdoor use
- Tail light which stands out due to Glowing Body Technology
- IP67 Protection
- Multi-voltage 10-30V



# **FUNCTIONS LAYOUT**



## **TECHNICAL SPECIFICATIONS**

#### **TECHNICAL DATA**

| Operating Voltage                    |                           | 10 V - 30 V                   |      |      |
|--------------------------------------|---------------------------|-------------------------------|------|------|
| Reverse Polarity Protection          |                           | Yes                           |      |      |
| Links Francking 0                    | Direction Indicator Light | 3.2 W                         |      |      |
| Light Function &<br>Max. Conusmption | Tail Light                | 2 W                           |      |      |
|                                      | Stop Light                | 3.2 W                         |      |      |
| emperature Range                     |