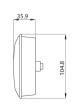

|                           | 02                            | 02   | 01   |
|                                      | EMC                       | R10-06                        |      |      |
| Type of Connection                   | Standard Versions         | 500mm Cable Output            |      |      |

#### **CODES OVERVIEW**

| Flat Base | Recessed Base  | Lateral Base                     |
|-----------|----------------|----------------------------------|
| •         |                |                                  |
|           | •              |                                  |
|           |                | •                                |
|           | Flat Base<br>● | Flat Base Recessed Base  •  •  • |

#### **DIMENSIONAL DRAWING**