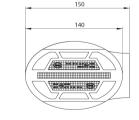

|                           | 02                            | 02   | 01   |
|                                      | EMC                       | R10-06                        |      |      |
| Type of Connection                   | Standard Versions         | 500mm Cable Output            |      |      |

#### **CODES OVERVIEW**

| Flat Base | Recessed Base  | Lateral Base                     |
|-----------|----------------|----------------------------------|
| •         |                |                                  |
|           | •              |                                  |
|           |                | •                                |
|           | Flat Base<br>● | Flat Base Recessed Base  •  •  • |

#### **DIMENSIONAL DRAWING**