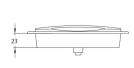

|                           | 02                            | 02   | 01   |
|                                      | EMC                       | R10-06                        |      |      |
| Type of Connection                   | Standard Versions         | 500mm Cable Output            |      |      |

#### **CODES OVERVIEW**

| Flat Base | Recessed Base  | Lateral Base                     |
|-----------|----------------|----------------------------------|
| •         |                |                                  |
|           | •              |                                  |
|           |                | •                                |
|           | Flat Base<br>● | Flat Base Recessed Base  •  •  • |

#### **DIMENSIONAL DRAWING**