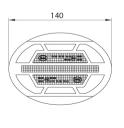

|
|                                      |                           | 02                            | 02   | 01   |
|                                      | EMC                       | R10-06                        |      |      |
| Type of Connection                   | Standard Versions         | 500mm Cable Output            |      |      |

#### **CODES OVERVIEW**

| Flat Base | Recessed Base  | Lateral Base                     |
|-----------|----------------|----------------------------------|
| •         |                |                                  |
|           | •              |                                  |
|           |                | •                                |
|           | Flat Base<br>● | Flat Base Recessed Base  •  •  • |

#### **DIMENSIONAL DRAWING**