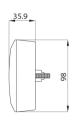

|                                      |                           | 02                            | 02   | 01   |
|                                      | EMC                       | R10-06                        |      |      |
| Type of Connection                   | Standard Versions         | 500mm Cable Output            |      |      |

#### **CODES OVERVIEW**

| Flat Base | Recessed Base  | Lateral Base                     |
|-----------|----------------|----------------------------------|
| •         |                |                                  |
|           | •              |                                  |
|           |                | •                                |
|           | Flat Base<br>● | Flat Base Recessed Base  •  •  • |

#### **DIMENSIONAL DRAWING**