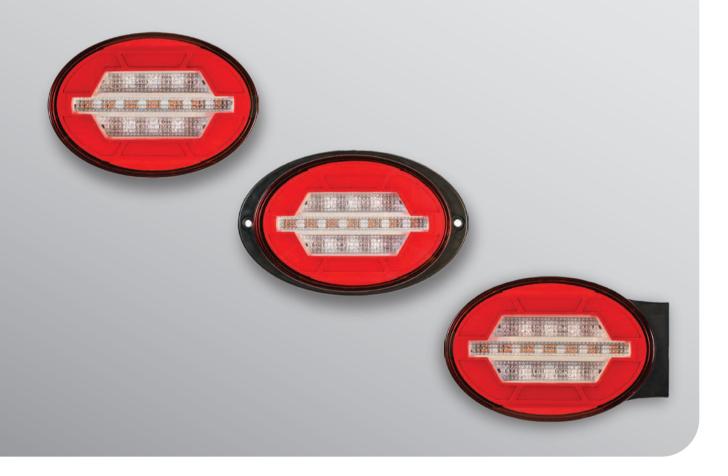

# NEW LED MULTIFUNCTION OVAL-SHAPED REAR LAMP

### **PRODUCT BENEFITS**

- Attractive EU Oval-shaped design with Dynamic Direction Indicator
- 3 Alternative solutions for different Mounting
- Robust Design with lens fixed to the housing for heavy outdoor use
- Tail light which stands out due to Glowing Body Technology
- IP67 Protection
- Multi-voltage 10-30V

#### **CODES OVERVIEW**

| Flat Base | Recessed Base  | Lateral Base                     |
|-----------|----------------|----------------------------------|
| •         |                |                                  |
|           | •              |                                  |
|           |                | •                                |
|           | Flat Base<br>● | Flat Base Recessed Base  •  •  • |