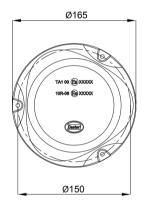

#### DIMENSIONAL DRAWING

#### CODES OVERVIEW

| Variants<br>Ref. No. Screw<br>Mounting Magnetic<br>Mounting Amber Red Blue   DSL-W500L.05 • • • •   DSL-W500L.06 • • • •   DSL-W500L.06 • • • •   DSL-W500L.06 • • • •   DSL-W500L.08 • • • •   DSL-W500LM.05 • • • •   DSL-W500LM.06 • • • •   DSL-W500LM.08 • • • • |               |   |   |       |     |      |
|-----------------------------------------------------------------------------------------------------------------------------------------------------------------------------------------------------------------------------------------------------------------------|---------------|---|---|-------|-----|------|
| DSL-W500L06     •     •       DSL-W500L08     •     •       DSL-W500L08     •     •       DSL-W500L08     •     •       DSL-W500L08     •     •                                                                                                                       |               |   |   | Amber | Red | Blue |
| DSL-W500L.08     •     •       DSL-W500LM.05     •     •       DSL-W500LM.06     •     •                                                                                                                                                                              | DSL-W500L.05  | • |   | •     |     |      |
| DSL-W500LM.05     •     •       DSL-W500LM.06     •     •                                                                                                                                                                                                             | DSL-W500L.06  | • |   |       | •   |      |
| DSL-W500LM.06 • •                                                                                                                                                                                                                                                     | DSL-W500L.08  | • |   |       |     | ٠    |
|                                                                                                                                                                                                                                                                       | DSL-W500LM.05 |   | • | •     |     |      |
| DSL-W500LM.08 • •                                                                                                                                                                                                                                                     | DSL-W500LM.06 |   | • |       | •   |      |
|                                                                                                                                                                                                                                                                       | DSL-W500LM.08 |   | • |       |     | •    |