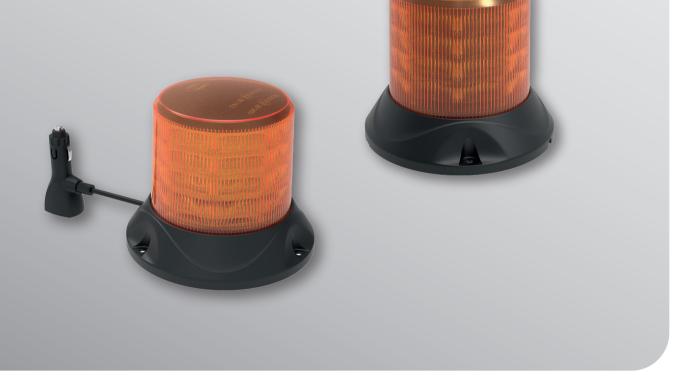

## **PRODUCT BENEFITS**

- Designed for excellent Light Performance with more illuminated lens area
- Rotating and Flashing Light Patterns
- Available in Amber, Red, Blue, emitted light
- Two alternative Mounting Concepts (Flat, Magnetic)
- IP67 Protection
- Multi-voltage 10-30V

### **FUNCTIONS LAYOUT**