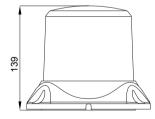

J845 - Class 1                |                     |                     |  |  |  |
|                             | EMC               | R10-06                        |                     |                     |  |  |  |
|                             | CISPR 25          | Class 3                       |                     |                     |  |  |  |
| Flashing Patterns           |                   | 10                            |                     |                     |  |  |  |
| Type of Connection          | Series DSL-W500L  | 500mm Cable                   |                     |                     |  |  |  |
|                             | Series DSL-W500LM | 2500mm Cable + Cigarette Plug |                     |                     |  |  |  |

#### DIMENSIONAL DRAWING





#### CODES OVERVIEW

| Variants<br>Ref. No. Screw<br>Mounting Magnetic<br>Mounting Amber Red Blue   DSL-W500L.05 • • • •   DSL-W500L.06 • • • •   DSL-W500L.06 • • • •   DSL-W500L.06 • • • •   DSL-W500L.08 • • • •   DSL-W500LM.05 • • • •   DSL-W500LM.06 • • • •   DSL-W500LM.08 • • • • |               |   |   |       |     |      |
|-----------------------------------------------------------------------------------------------------------------------------------------------------------------------------------------------------------------------------------------------------------------------|---------------|---|---|-------|-----|------|
| DSL-W500L06     •     •       DSL-W500L08     •     •       DSL-W500L08     •     •       DSL-W500L08     •     •       DSL-W500L08     •     •