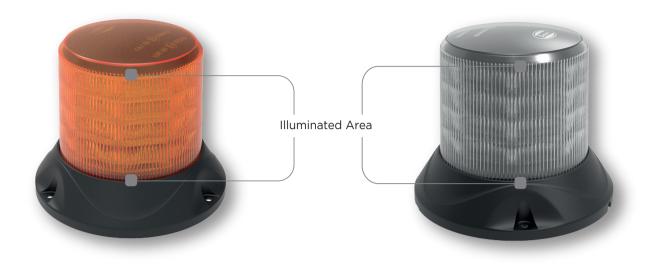

## **PRODUCT BENEFITS**

- Designed for excellent Light Performance with more illuminated lens area
- Rotating and Flashing Light Patterns
- Available in Amber, Red, Blue, emitted light
- Two alternative Mounting Concepts (Flat, Magnetic)
- IP67 Protection
- Multi-voltage 10-30V

### **FUNCTIONS LAYOUT**