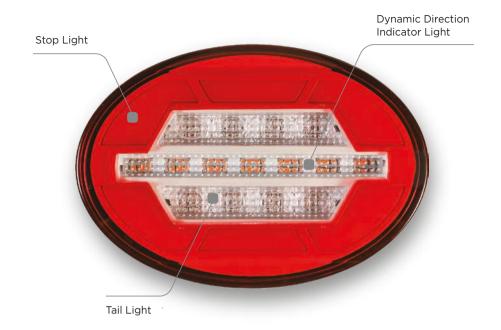

# **DSL-250 SERIES**

# NEW LED MULTIFUNCTION OVAL-SHAPED REAR LAMP



### **PRODUCT BENEFITS**

- Attractive EU Oval-shaped Argicultural Design with Dynamic Direction Indicator
- 3 Alternative solutions for different Mounting
- IP67 Protection from Rain, Dust
- Multi-voltage 10-30V Compatibility for majority of Argicultural Vehicles
- Robust Design with lens fixed to the housing or heavy outdoor use
- Tail light which stands out due to Glowing Body Technology



# **FUNCTIONS LAYOUT**



## **TECHNICAL SPECIFICATIONS**

#### **TECHNICAL DATA**

| Operating Voltage                    |                           | 10 V - 30 V                   |      |      |
|--------------------------------------|---------------------------|-------------------------------|------|------|
| Reverse Polarity Protection          |                           |                               | Yes  |      |
| Link Formation 0                     | Direction Indicator Light | 3.2 W                         |      |      |
| Light Function &<br>Max. Conusmption | Tail Light                | 2 W                           |      |      |
|                                      | Stop Light                | 3.2 W                         |      |      |
| Temperature Range                    |