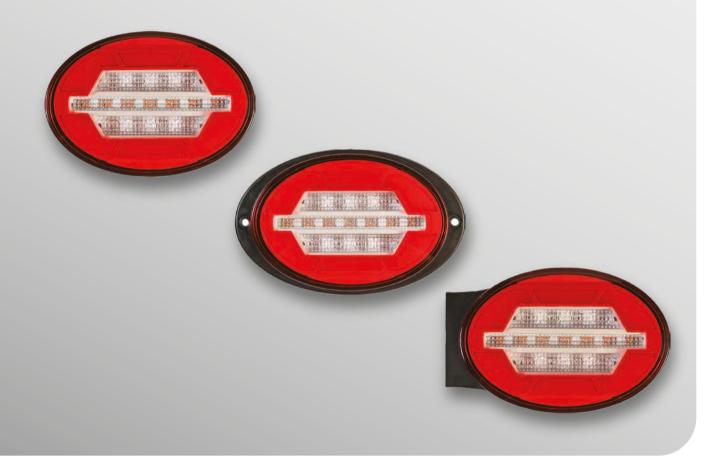

# NEW LED MULTIFUNCTION OVAL-SHAPED REAR LAMP

### **PRODUCT BENEFITS**

- Attractive EU Oval-shaped Argicultural Design with Dynamic Direction Indicator
- 3 Alternative solutions for different Mounting
- IP67 Protection from Rain, Dust
- Multi-voltage 10-30V Compatibility for majority of Argicultural Vehicles
- Robust Design with lens fixed to the housing or heavy outdoor use
- Tail light which stands out due to Glowing Body Technology

#### **CODES OVERVIEW**

| Variants Ref. No. | Flat Base | Recessed Base | Lateral Base |
|-------------------|-----------|---------------|--------------|
| DSL-250STD.0      | •         |               |              |
| DSL-250STD.1      |           | •             |              |
| DSL-250STD.2      |           |               | •            |