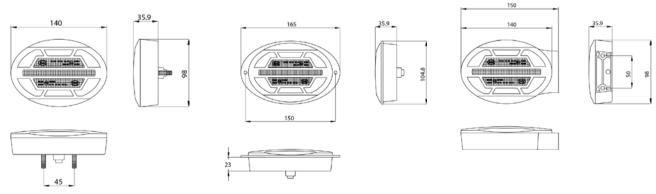

CE                       | S1                            | R1   | 2a   |
|                                      |                           | 02                            | 02   | 01   |
|                                      | EMC                       | R10-06                        |      |      |
| Type of Connection                   | Standard Versions         | 500mm Cable Output            |      |      |

#### **CODES OVERVIEW**

| Variants Ref. No. | Flat Base | Recessed Base | Lateral Base |
|-------------------|-----------|---------------|--------------|
| DSL-250STD.0      | •         |               |              |
| DSL-250STD.1      |           | •             |              |
| DSL-250STD.2      |           |               | •            |

#### **DIMENSIONAL DRAWING**